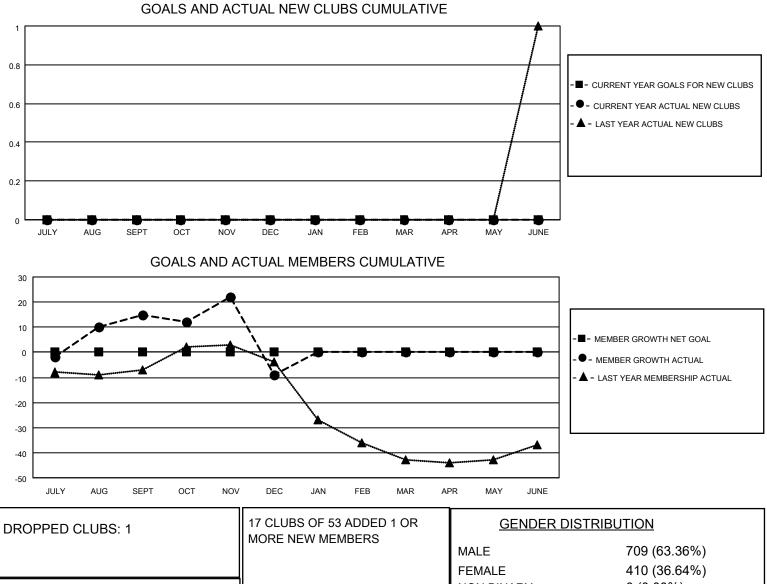

## LOCATION GEORGIA

District 18 N

Results as of: 12/31/2022

| Clubs                 |               |           |               | Members               |                          |                         |                                                    |
|-----------------------|---------------|-----------|---------------|-----------------------|--------------------------|-------------------------|----------------------------------------------------|
| RESULTS FOR 2022-2023 |               |           |               | RESULTS FOR 2022-2023 |                          |                         |                                                    |
| QUARTER               | NEW CLUB GOAL | NEW CLUBS | DROPPED CLUBS | QUARTER               | EMBER GROWTH NET<br>GOAL | MEMBER GROWTH<br>ACTUAL | DROPPED<br>MEMBERS ACTUAL<br>(including transfers) |
| JULY/AUG/SEPT         | 0             | 0         | 0             | JULY/AUG/SEPT         | 0                        | 32                      | 15                                                 |
| OCT/NOV/DEC           | 0             | 0         | 1             | OCT/NOV/DEC           | 0                        | 16                      | 40                                                 |
| JAN/FEB/MAR           | 0             | 0         | 0             | JAN/FEB/MAR           | 0                        | 0                       | 0                                                  |
| APR/MAY/JUNE          | 0             | 0         | 0             | APR/MAY/JUNE          | 0                        | 0                       | 0                                                  |

| DROPPED MEMBERS |    |                           | FEMALE<br>NON BINARY<br>PREFER NOT TO ANSWER | 410 (36.64%)<br>0 (0.00%)<br>0 (0.00%) |
|-----------------|----|---------------------------|----------------------------------------------|----------------------------------------|
| DECEASED        | 8  |                           |                                              |                                        |
| CLUB CANCELLED  | 12 | CLICK HERE FOR CUMULATIVE | TOTAL FAMILY UNIT MEMBERS                    | 3 184                                  |
| OTHER           | 35 | MEMBERSHIP DATA           |                                              |                                        |
| TOTAL           | 55 |                           | FAMILY MEMBERS PAYING HAI                    | LF DUES 94                             |
|                 |    |                           |                                              |                                        |